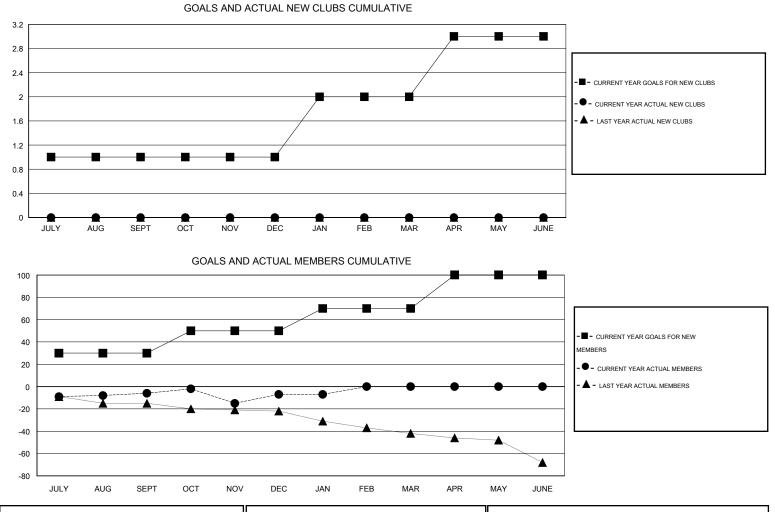

## HAL GRIFFIN GMT.

| GMT: HAL GRI               | FFIN                  |                     | LOCATIO                    | OKLAHOM                     | A                          |                       |                       |                              | GMT CA 1                    |  |  |
|----------------------------|-----------------------|---------------------|----------------------------|-----------------------------|----------------------------|-----------------------|-----------------------|------------------------------|-----------------------------|--|--|
|                            | Clubs                 |                     |                            |                             |                            | Members               |                       |                              |                             |  |  |
|                            | RESULTS FOR 2013-2014 |                     |                            |                             |                            | RESULTS FOR 2013-2014 |                       |                              |                             |  |  |
| QUARTER                    | NEW CLUB<br>GOAL      | ACTUAL NEW<br>CLUBS | ACTUAL<br>DROPPED<br>CLUBS | ACTUAL NET<br>GAIN/<br>LOSS | QUARTER                    | NEW MEMBER<br>GOAL    | ACTUAL NEW<br>MEMBERS | ACTUAL<br>DROPPED<br>MEMBERS | ACTUAL NET<br>GAIN/<br>LOSS |  |  |
| JULY/AUG/SEPT              | 1                     | 0                   | 0                          | 0                           | JULY/AUG/SEPT              | 30                    | 27                    | 33                           | -6                          |  |  |
| OCT/NOV/DEC<br>JAN/FEB/MAR | 0<br>1                | 0<br>0              | 0<br>1                     | 0<br>-1                     | OCT/NOV/DEC<br>JAN/FEB/MAR | 20<br>20<br>30        | 25<br>7               | 26<br>7                      | -1<br>0                     |  |  |
| APR/MAY/JUNE               | 1                     | 0                   | 0                          | 0                           | APR/MAY/JUNE               | 30                    | 0                     | 0                            | 0                           |  |  |